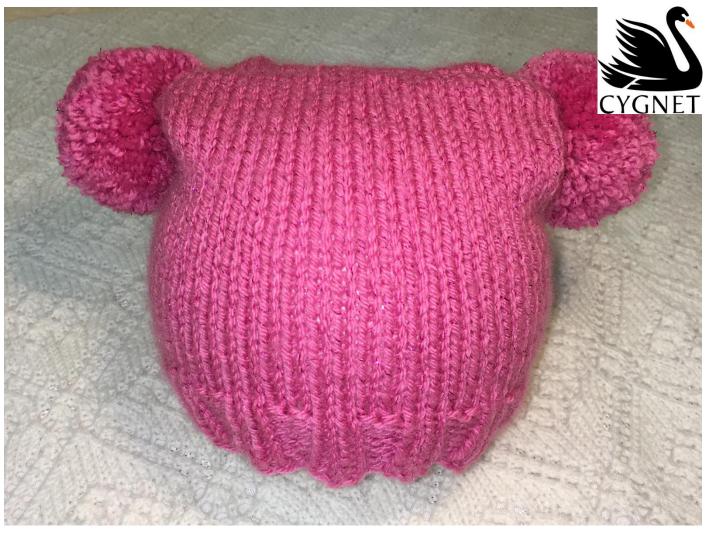

## Making up

Sew seam together using mattress stitch. Make two pompoms of the desired size, leaving the long ends of the pompom fastening. Use the pompom yarn end to secure to corners of hat.