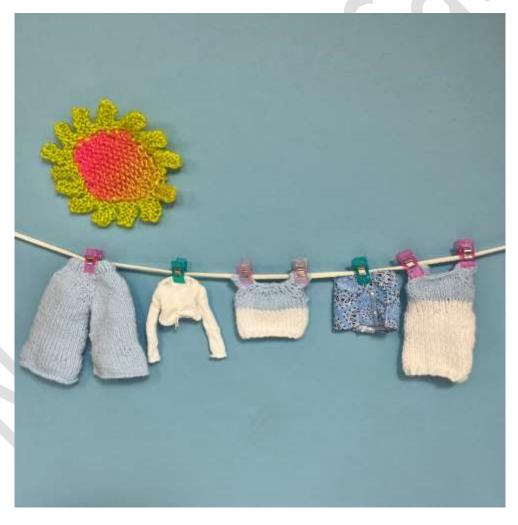

#### **Cullote Pants**

Cast on 40 sts and work 2.5cm in stst end with a P row.

Next row K4 [K2tog, K4] 6 times. 34 sts

Continue in stst to 8 cm end with a P row.

Cast off 2 sts at beg of next 2 rows.

Cast off one st at beg of next 2 rows. 28 sts. Leave sts on one side.

### **Cropped Top**

Cast on 36 sts with one shade and work 2 rows in k1, p1 rib.

Work 7 rows in stst. Join in contrast shade and work 4 rows in stst.

### **Dress**

Work exactly as given for Cropped Top but working additional length to 10cm before shaping the armholes.

Join centre back seam to the contrast stripe and secure. Leave an opening and join back neck seam at top, secure firmly.