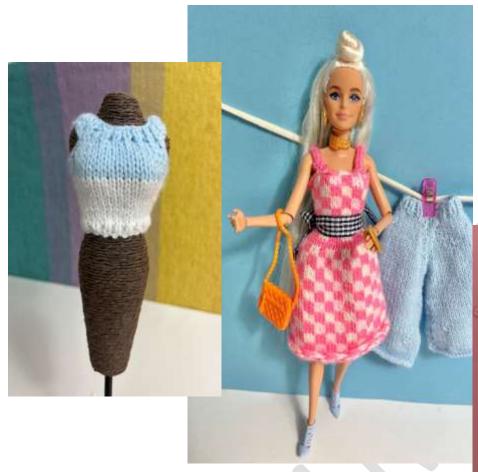

### **Cropped Top**

Cast on 36 sts with one shade and work 2 rows in k1, p1 rib.

Work 7 rows in stst. Join in contrast shade and work 4 rows in stst.

# **Shape Armholes**

Next row P8, cast off 2 sts, P16, cast off 2 sts, P8.

Next row K8 cast on 10 new sts, K16, cast on 10 new sts, K8. 52 sts

Next row Purl.

Next row K7, K2tog, k8, k2tog, k14, k2tog, k8, k2tog, k7. 48 sts

Next row [k1 P1] to end.

Next row Rib 22, [k2 tog] twice, rib 22. 46 sts

Next row [k1 P1] to end. Cast off in rib. Join centre back seam.

### **Dress**

Work exactly as given for Cropped Top but working additional length to 10cm before shaping the armholes.

Join centre back seam to the contrast stripe and secure. Leave an opening and join back neck seam at top, secure firmly.