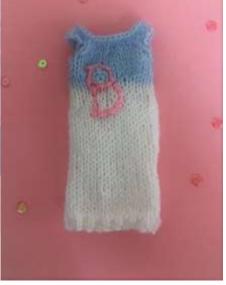

### **Cropped Top**

Cast on 36 sts with one shade and work 2 rows in k1, p1 rib.

Work 7 rows in stst. Join in contrast shade and work 4 rows in stst.

Embroider Barbie's initial in Pink yarn.