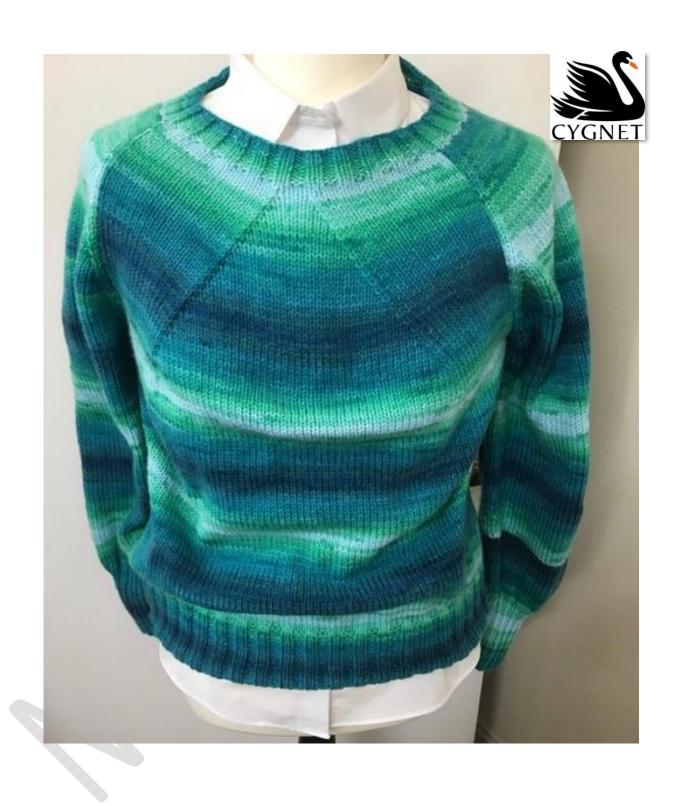

CY1687 RAGLAN SWEATER Colour Rush DK

## **Measurements and Materials**

To Fit Bust/Chest 87[91,97,102,107,112,117] cm

Actual Measurement 94[99,104,109,114,120,126] cm

Cygnet Colour Rush DK 100g Waterfall 658 4 4 4 5 5 5 5 balls

A pair of 3.25 mm (US 3) and 4 mm (US 6) needles. Stitch Holders