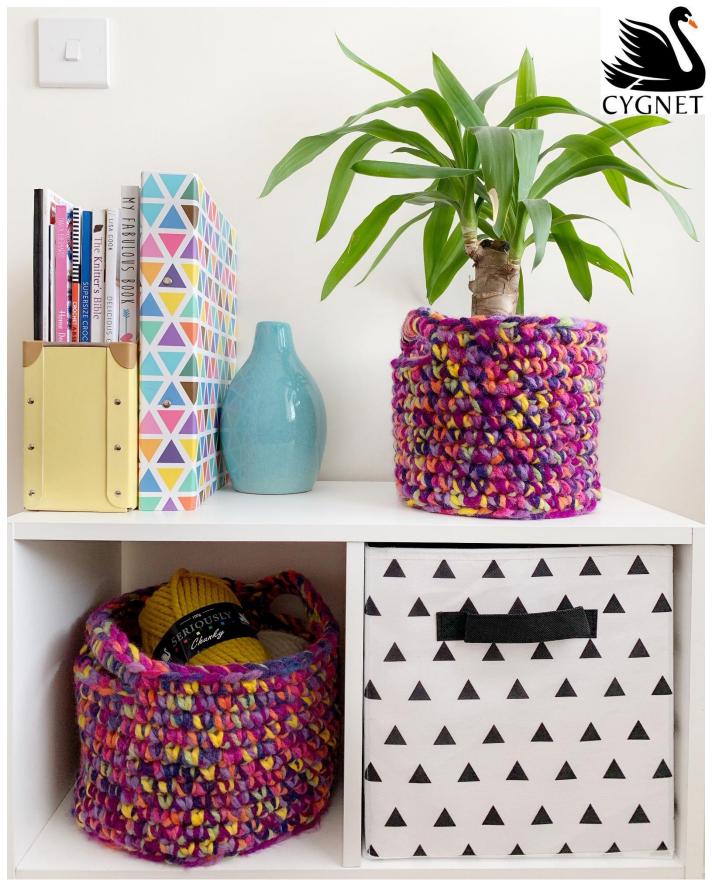

CY1219 Seriously Chunky Prints
Wild Baskets

#### Measurements

Finished basket measurements -

Small - 20cm x 20cm

Large - 28cm x 20cm

#### **Materials**

**Seriously Chunky Prints** 

902 Hummingbird 4 x 100g 405 Nightjar 4 x 100g

12mm crochet hook.

#### **SMALL BASKET**

#### LARGE BASKET