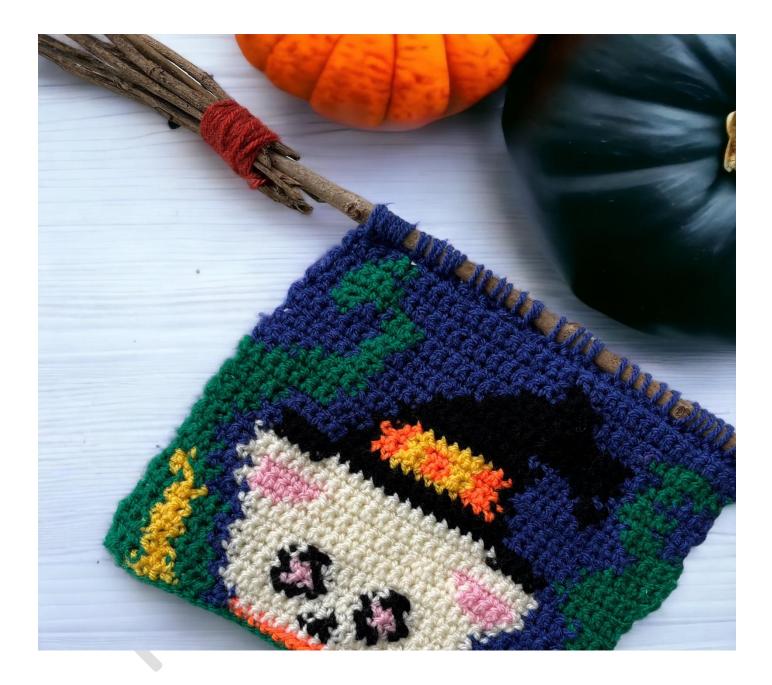

CY1768 CAT WALL HANGING DOUBLE KNITTING MEASUREMENTS

Diameter 21 cm width x 18cm height

MATERIALS

Any yarn and any hook size according to ply

We used Cygnet DK shades Indigo 6505, Emerald 377, Black 217, Sunshine 184, Jaffa 6632, Cream 256 and Pink 065

## INSTRUCTIONS

it's simple single crochet starting left to right from chart changing colour where needed

Single crochet at end of each line and turn work

Each square represents a single crochet stitch

Once finished attached the piece to the stick and over sew.

Attach smaller sticks by winding yarn around one end to create a Broom

Using Main yarn make a crochet chain to desired length and attach to each end of main piece to form a Hanger