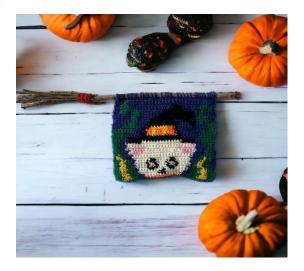

CY1768 CAT WALL HANGING DOUBLE KNITTING MEASUREMENTS

Diameter 21 cm width x 18cm height

MATERIALS

Any yarn and any hook size according to ply

We used Cygnet DK shades Indigo 6505, Emerald 377, Black 217, Sunshine 184, Jaffa 6632, Cream 256 and Pink 065

## INSTRUCTIONS

it's simple single crochet starting left to right from chart changing colour where needed

Single crochet at end of each line and turn work

Each square represents a single crochet stitch

Once finished attached the piece to the stick and over sew.

Attach smaller sticks by winding yarn around one end to create a Broom

Using Main yarn make a crochet chain to desired length and attach to each end of main piece to form a Hanger