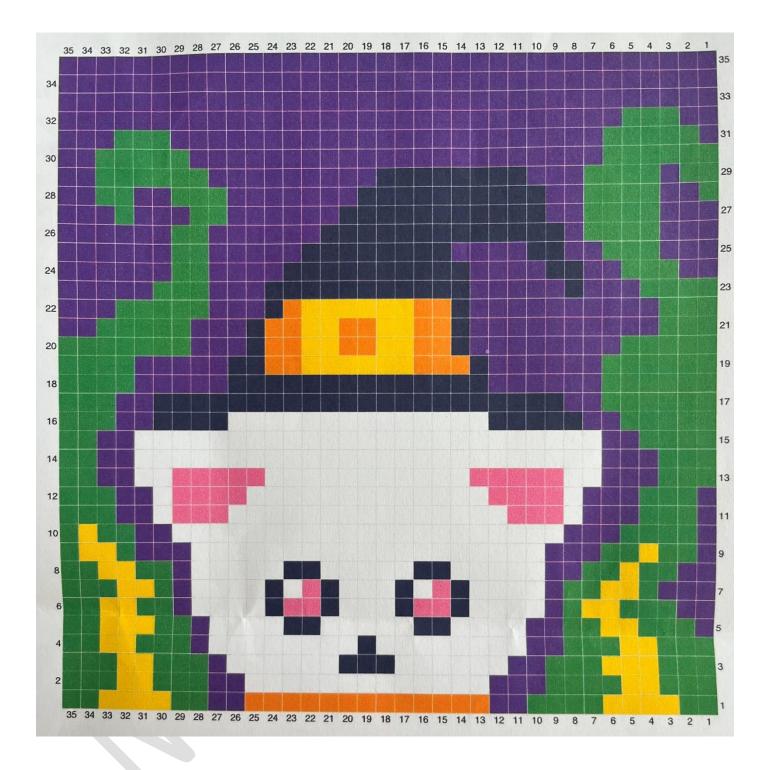

## INSTRUCTIONS

it's simple single crochet starting left to right from chart changing colour where needed

Single crochet at end of each line and turn work

Each square represents a single crochet stitch

Once finished attached the piece to the stick and over sew.