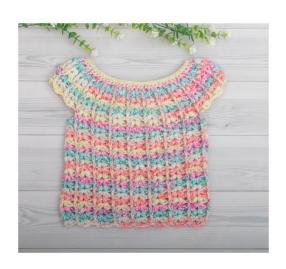

# CYGNET TICKLY TOTS DK BABY TOP

#### Measurements

Sizes 0 to 3 and 3 to 6 months

### **Materials**

4mm crochet hook

2 100g balls per size of Cygnet Tickly tots DK