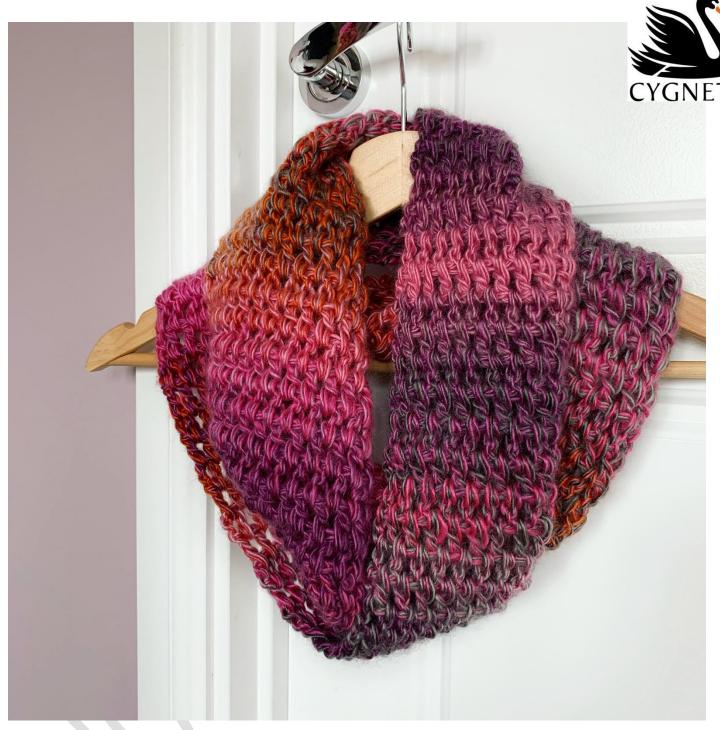

CY1367 Boho Spirit

Luna Scarf

# Measurements

Finished scarf measures approx. 16cm x 150cm

Repeat Row 2 until you have approx. 30cm of yarn left (scarf pictured has 90 rows).

Fasten off but do not cut the yarn, hold the top and bottom edges together and sew using the yarn tail. Fasten off and sew in ends.