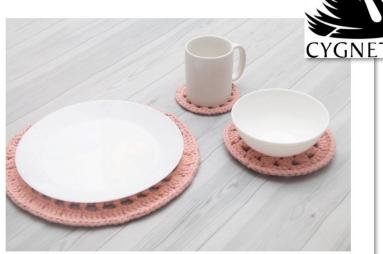

# CYGNET COTTON DROPS PLACEMAT AND COASTER SET

### Materials -

7 mm crochet hook

1 x 200g ball of Cygnet Cottondrops Sweet Pink 5555

1 x 200g ball is sufficient to make 1 plate mat, 1 bowl mat and 2 coasters