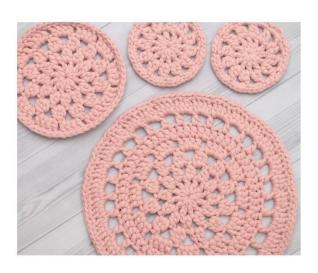

# CYGNET COTTON DROPS PLACEMAT AND COASTER SET

### Materials -

7 mm crochet hook

1 x 200g ball of Cygnet Cottondrops Sweet Pink 5555

1 x 200g ball is sufficient to make 1 plate mat, 1 bowl mat and 2 coasters

#### Coaster -

Make a magic ring, or alternatively ch 4 and slst to join into a ring

Row 2 - slst into ch 1 sp, ch 2, dc into same sp, ch 2, into nxt sp [dc2tog, ch 2] 11 times, slst to 1st st

Row 3 – slst into ch 2 sp, ch 1, \* into each ch 2 sp work 3 sc, ch 1, rept from \* around, slst to 1<sup>st</sup> st (36)

#### Bowl mat -

Make a magic ring, or alternatively ch 4 and slst to join into a ring

(12)

Row 2 – slst into ch 1 sp, ch 2, dc into same sp, ch 2, into nxt sp [dc2tog, ch 2] 11 times, slst to 1st st

Row 3 – slst into ch 2 sp, ch 2, dc2tog into sp, ch 3 into nxt sp [dc3tog, ch 2] 11 times, slst to 1st st

#### Placemat -

Make a magic ring, or alternatively ch 4 and slst to join into a ring

Row 2 - slst into ch 1 sp, ch 2, dc into same sp, ch 2, into nxt sp [dc2tog, ch 2] 11 times, slst to 1st st

Row 3 – slst into ch 2 sp, ch 2, dc2tog into sp, ch 3 into nxt sp [dc3tog, ch 2] 11 times, slst to 1st st