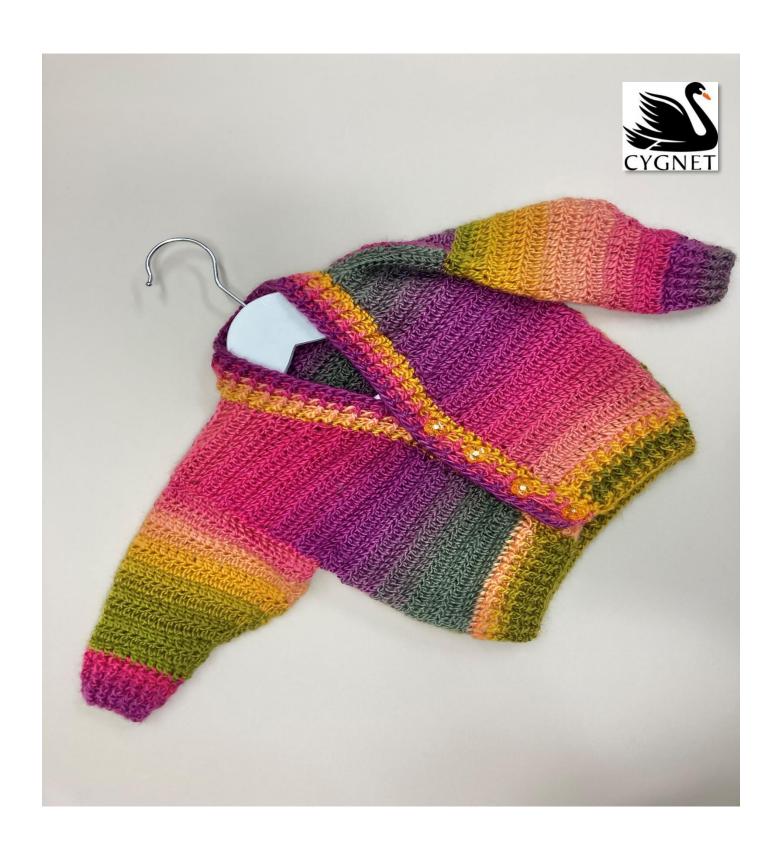

CY1722 Boho Spirit Baby Cardigan

**CYGNET BOHO SPIRIT** 

667 AFTERGLOW 2 X 100G BALLS FOR EACH SIZE

CROCHET HOOK 3.0 MM AND 3.75 MM

BUTTONS 3(3:4:4)

# **BUTTON BAND EDGING**

USING 3.00 MM HOOK ATTACH YARN AT BOTTOM OF RIGHT FRONT (RS) AND WORK 36 (40:44:52) DC EVENLY UP TO NECK, WORK 1 DC IN EACH STITCH ACROSS THE BACK AND THEN 36 (40:44:52) DOWN THE OTHER SIDE , TURN

WORK 3(3:4:4) BUTTONS EVENLY FROM BOTTOM UPTO WHERE THE V NECK STARTS, DO THIS BY DOING CHAIN 2 AND MISS 2 STITCH TO MAKE THE HOLE, DC TO END TURN

DC IN ALL STITCHES AND 2 DC INTO BUTTON HOLES, FINISH AT END. WORK TO MATCH INTO LENGTH OF BOTTOMBAND